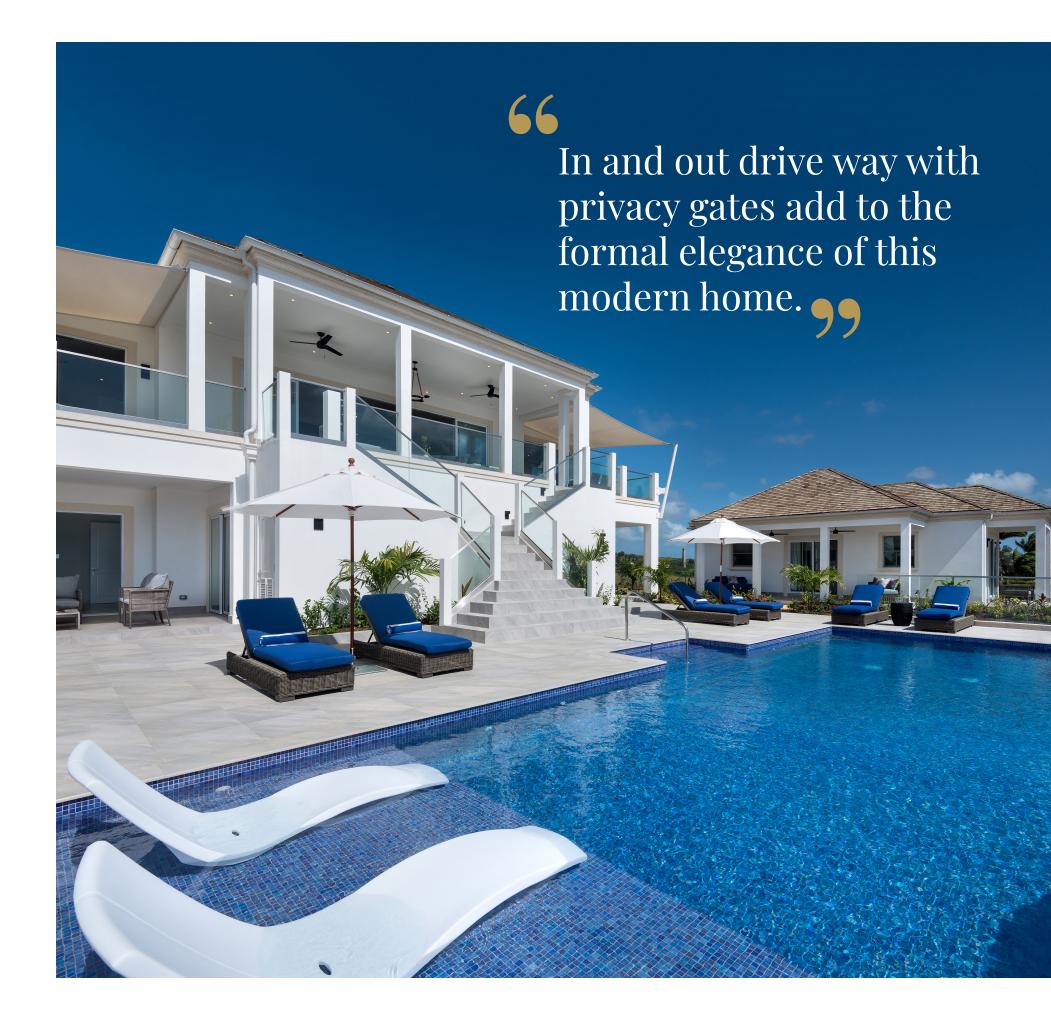

#### Lancaster Drive is Royal Westmoreland's most desirable ridge.

A contemporary styled Exclusive Villa displaying traditional grandeur, occupying a commanding position on the Lancaster Ridge, westerly facing with uninterrupted views across Royal Westmoreland's lush golf fairways to the Caribbean Sea.

A stunning feature of the main villa are the two grand staircases leading down to the pool from the first floor living space.

Arranged over two floors, the Villa is designed as a contemporary home with a variety of different living areas all of which enjoy sweeping westerly sea views over the 16th and 17th fairways for amazing sunsets.