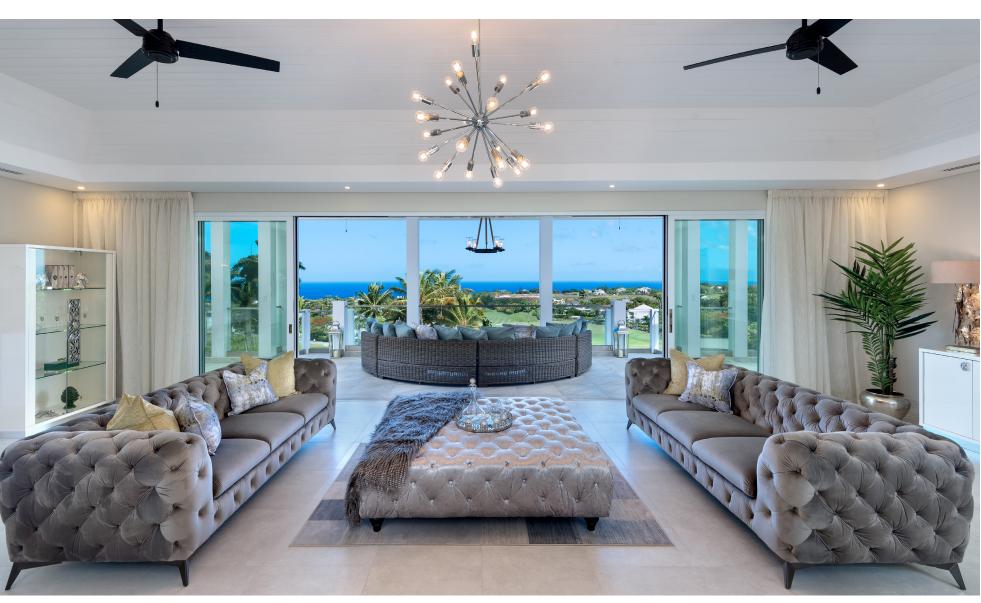

A stunning feature of the main villa are the two grand staircases leading down to the pool from the first floor living space.

Arranged over two floors, the Villa is designed as a contemporary home with a variety of different living areas all of which enjoy sweeping westerly sea views over the 16th and 17th fairways for amazing sunsets.