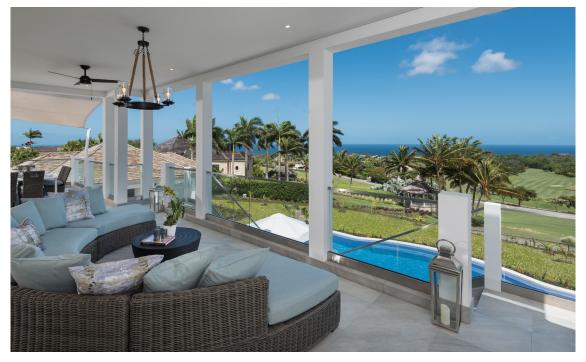

#### Lancaster Drive is Royal Westmoreland's most desirable ridge.

A contemporary styled Exclusive Villa displaying traditional grandeur, occupying a commanding position on the Lancaster Ridge, westerly facing with uninterrupted views across Royal Westmoreland's lush golf fairways to the Caribbean Sea.

A stunning feature of the main villa are the two grand staircases leading down to the pool from the first floor living space.

Arranged over two floors, the Villa is designed as a contemporary home with a variety of different living areas all of which enjoy sweeping westerly sea views over the 16th and 17th fairways for amazing sunsets.