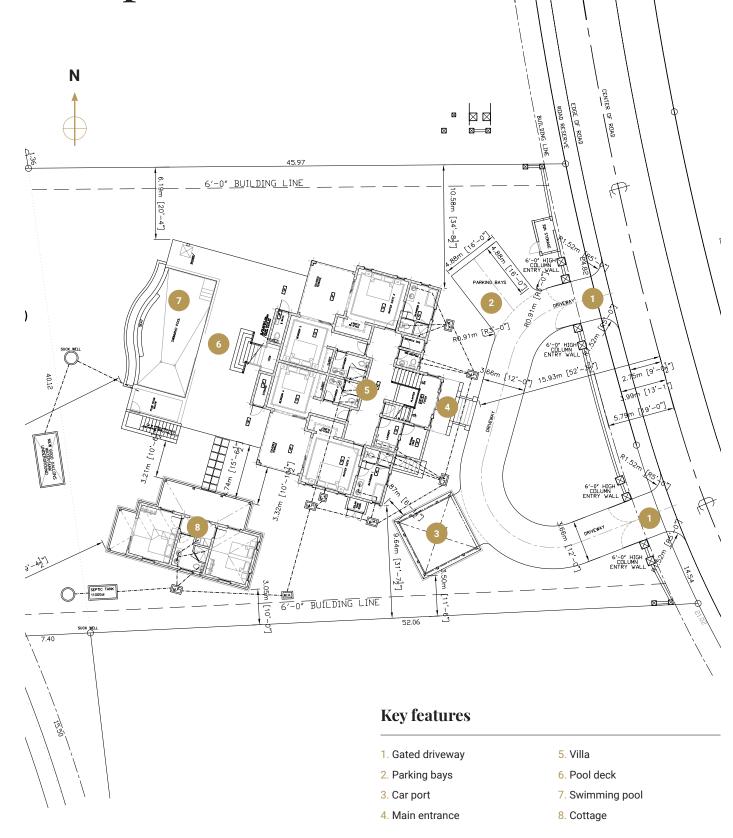

Nº20 Lancaster Drive Site plan

To find out more please contact property sales Royal Westmoreland, St James, Barbados, W.I

**Barbados** +1 (246) 419 0394

**UK** +44 (0) 1524 782 649 **UK mob** +44 (0) 7515 577 076