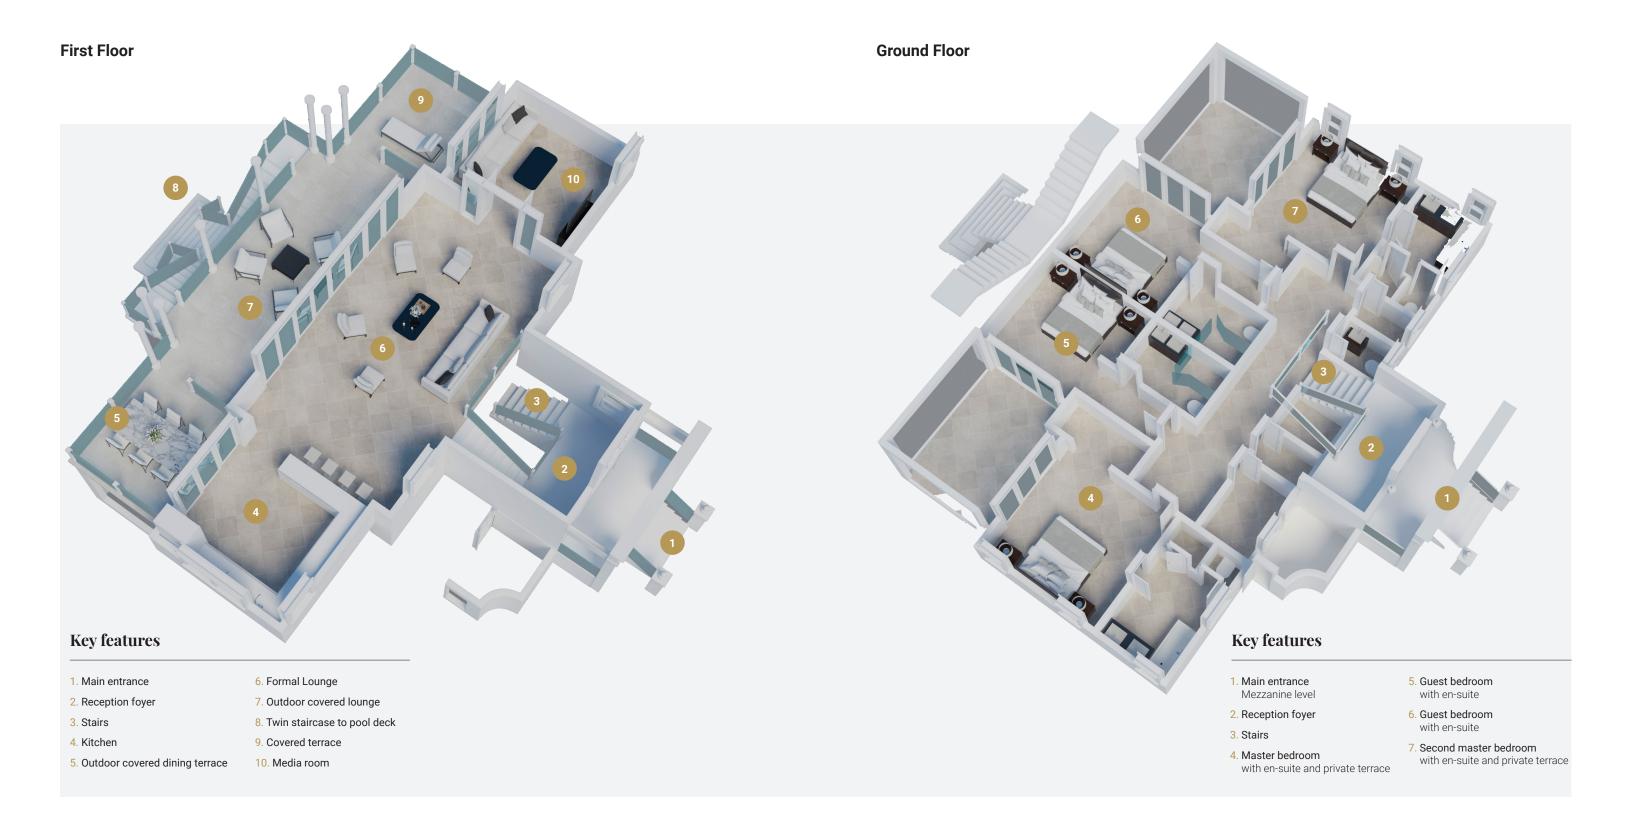

## Nº20 Lancaster Drive Villa floor plan

Due for completion by early 2019, this beautiful reversed living, fully furnished home features four bedrooms, four and a half bathrooms in the main house all opening up with floor to ceiling sliding glass doors. The private verandas spill onto the large pool deck boasting panoramic sea and fairway views. The secluded two bedroom, one bathroom cottage offers a private westerly facing veranda with stunning views and a large central veranda facing the swimming pool. A kitchenette and private living area complete this two bedroom wing.

A stunning feature of the main villa are the two grand staircases leading down to the pool from the first floor living space.

Arranged over two floors, the Villa is designed as a contemporary home with a variety of different living areas all of which enjoy sweeping westerly sea views over the 16th and 17th fairways for amazing sunsets.