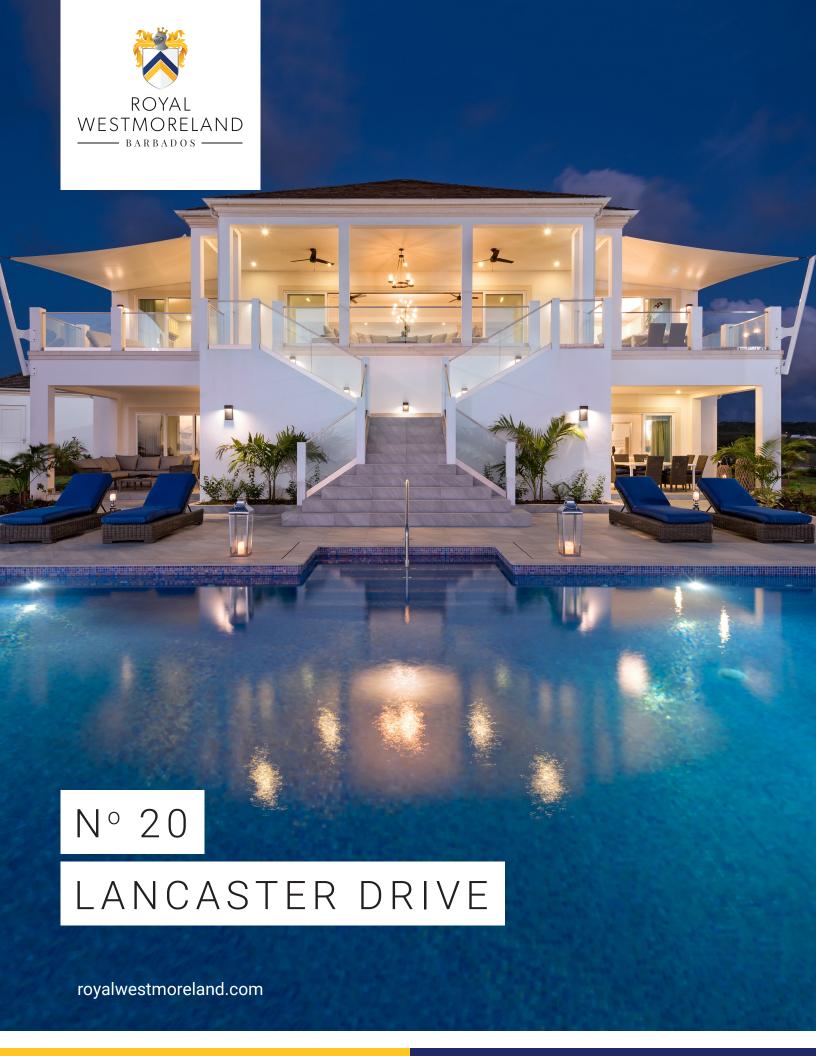

# No 20 Lancaster Drive

#### Lancaster Drive is Royal Westmoreland's most desirable ridge.

A contemporary styled Exclusive Villa displaying traditional grandeur, occupying a commanding position on the Lancaster Ridge, westerly facing with uninterrupted views across Royal Westmoreland's lush golf fairways to the Caribbean Sea.

A stunning feature of the main villa are the two grand staircases leading down to the pool from the first floor living space.

Arranged over two floors, the Villa is designed as a contemporary home with a variety of different living areas all of which enjoy sweeping westerly sea views over the 16th and 17th fairways for amazing sunsets.