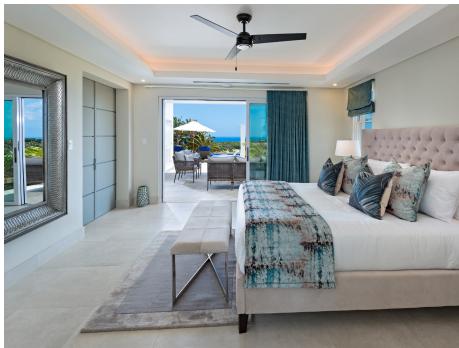

Due for completion by early 2019, this beautiful reversed living, fully furnished home features four bedrooms, four and a half bathrooms in the main house all opening up with floor to ceiling sliding glass doors. The private verandas spill onto the large pool deck boasting panoramic sea and fairway views. The secluded two bedroom, one bathroom cottage offers a private westerly facing veranda with stunning views and a large central veranda facing the swimming pool. A kitchenette and private living area complete this two bedroom wing.