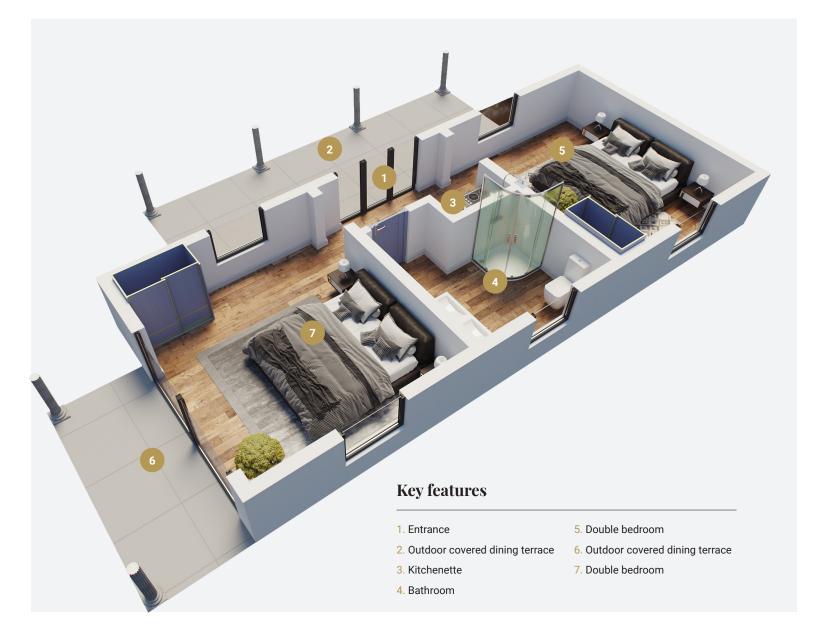

### Nº20 Lancaster Drive Cottage floor plan

#### **Ground Floor**

20 Lancaster Drive also has an additional guest cottage, which benefits from its own private entrance and access to outdoor areas. It also boasts two further double bedrooms, of which one offers a private veranda with panoramic sea views. A kitchenette completes the luxurious guest accommodation.