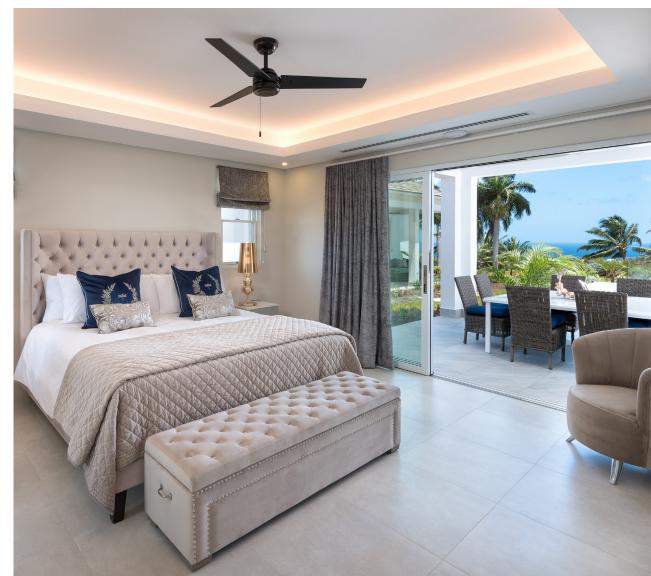

Due for completion by early 2019, this beautiful reversed living, fully furnished home features four bedrooms, four and a half bathrooms in the main house all opening up with floor to ceiling sliding glass doors. The private verandas spill onto the large pool deck boasting panoramic sea and fairway views. The secluded two bedroom, one bathroom cottage offers a private westerly facing veranda with stunning views and a large central veranda facing the swimming pool. A kitchenette and private living area complete this two bedroom wing.