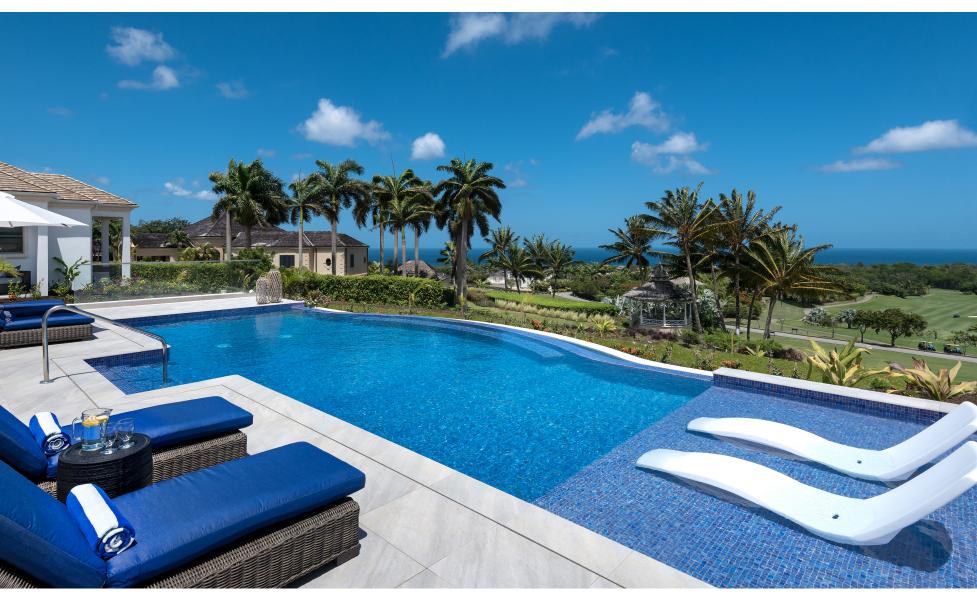

#### Lancaster Drive is Royal Westmoreland's most desirable ridge.

A contemporary styled Exclusive Villa displaying traditional grandeur, occupying a commanding position on the Lancaster Ridge, westerly facing with uninterrupted views across Royal Westmoreland's lush golf fairways to the Caribbean Sea.

Due for completion by early 2019, this beautiful reversed living, fully furnished home features four bedrooms, four and a half bathrooms in the main house all opening up with floor to ceiling sliding glass doors. The private verandas spill onto the large pool deck boasting panoramic sea and fairway views. The secluded two bedroom, one bathroom cottage offers a private westerly facing veranda with stunning views and a large central veranda facing the swimming pool. A kitchenette and private living area complete this two bedroom wing.

A stunning feature of the main villa are the two grand staircases leading down to the pool from the first floor living space.

Arranged over two floors, the Villa is designed as a contemporary home with a variety of different living areas all of which enjoy sweeping westerly sea views over the 16th and 17th fairways for amazing sunsets.

Royal Westmoreland is a private gated community and on-site amenities include a gym, tennis courts, elegant club house with bar and restaurant, Sanctuary swimming pool and cafe as well as the members only beach club facilities at Mullins' a short drive away.