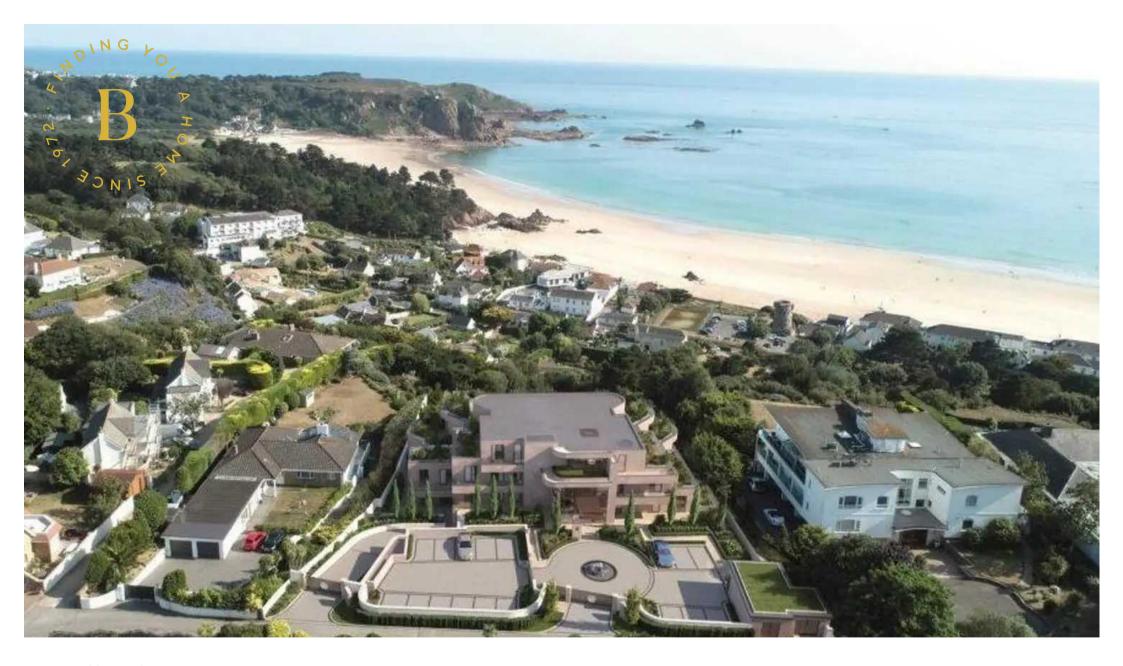

## 5, One St Brelade, La Route De Genets

St Brelade, Jersey

- Finished to the highest possible specification
- Automated blinds in bedroom suites and reception rooms, fully triple glazed
- Jersey's most prestigious, luxury apartments
- Highly sought-after location with astounding views over St Brelade's bay
- Luxury high spec kitchens, with integrated Miele appliances
- A wealth of luxury amenities, state of the art gym, wellness centre and meeting room
- Private terraces and beautiful communal gardens
- Remote access, air comfort cooling and heating throughout
- Concierge and caretaker service plus top security and CCTV coverage
- Secure underground double garage ,parking by number plate recognition

## 5, One St Brelade, La Route De Genets

St Brelade, Jersey

A stunning first floor apartment in this truly exceptional new build development. Each apartment offers an open plan living space including a high specification kitchen with integrated appliances with integrated Miele appliances and Quartz worktops. This apartment benefits from a full length terrace with breath-taking views across the bay. The apartment has 2 large double bedroom suites with automated blinds and in-ceiling flush speakers, open plan living room/kitchen/dining space and a separate utility. Each apartment benefits from it's own private double garage, access to the state-of-the-art gym and wellness room as well as a concierge service. The location is highly sought after, with the numerous award winning restaurants nearby, plus local amenities including Waitrose and M&S at Red Houses. Estimated completion is due in 2024 reservations are now being taken, to secure one of these magnificent apartments.