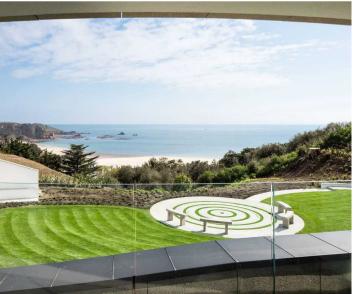

## 5, One St Brelade, La Route De Genets

St Brelade, Jersey

A stunning first floor apartment in this truly exceptional new build development. Each apartment offers an open plan living space including a high specification kitchen with integrated appliances with integrated Miele appliances and Quartz worktops. This apartment benefits from a full length terrace with breath-taking views across the bay. The apartment has 2 large double bedroom suites with automated blinds and in-ceiling flush speakers, open plan living room/kitchen/dining space and a separate utility. Each apartment benefits from it's own private double garage, access to the state-of-the-art gym and wellness room as well as a concierge service. The location is highly sought after, with the numerous award winning restaurants nearby, plus local amenities including Waitrose and M&S at Red Houses. Estimated completion is due in 2024 reservations are now being taken, to secure one of these magnificent apartments.

#### Outside

Private balcony and secure underground parking for two cars.