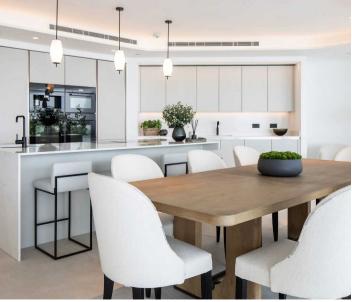

## 5, One St Brelade, La Route De Genets

St Brelade, Jersey

A stunning first floor apartment in this truly exceptional new build development. Each apartment offers an open plan living space including a high specification kitchen with integrated appliances with integrated Miele appliances and Quartz worktops. This apartment benefits from a full length terrace with breath-taking views across the bay. The apartment has 2 large double bedroom suites with automated blinds and in-ceiling flush speakers, open plan living room/kitchen/dining space and a separate utility. Each apartment benefits from it's own private double garage, access to the state-of-the-art gym and wellness room as well as a concierge service. The location is highly sought after, with the numerous award winning restaurants nearby, plus local amenities including Waitrose and M&S at Red Houses. Estimated completion is due in 2024 reservations are now being taken, to secure one of these magnificent apartments.

#### Living

Spacious open plan kitchen/living/dining room, powder room/cloakroom & store/cupboard.