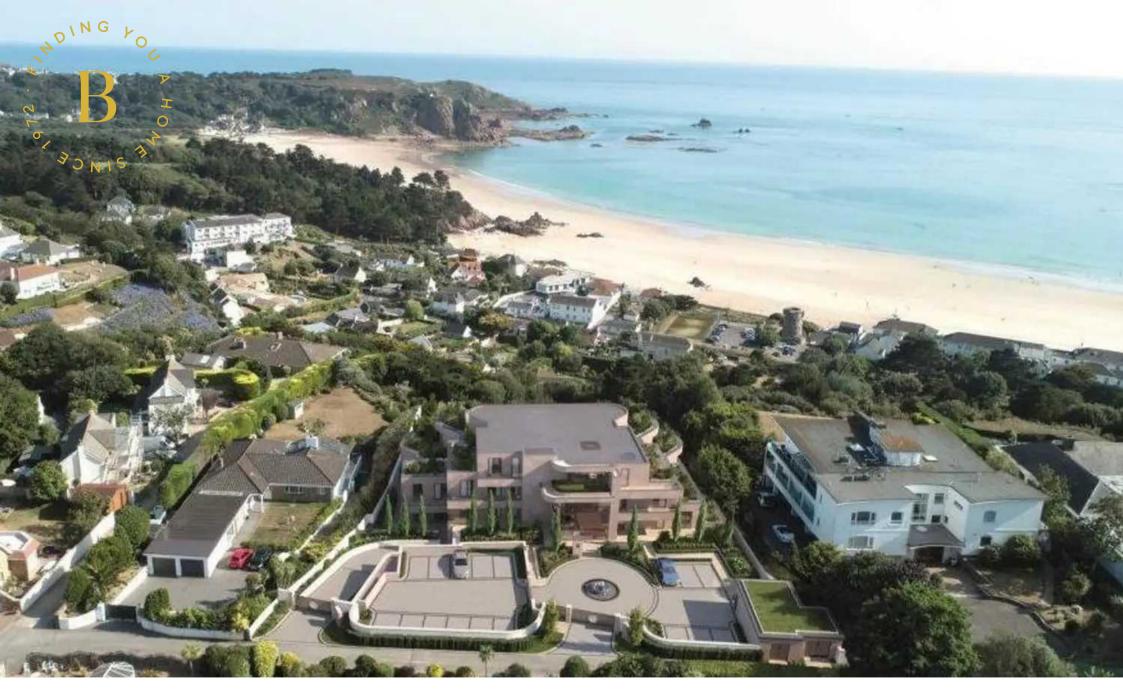

5, One St Brelade, La Route De Genets, St Brelade £3,250,000

FINDING YOU A HOME SINCE 1972

## 5, One St Brelade, La Route De Genets

St Brelade, Jersey

- Finished to the highest possible specification
- Automated blinds in bedroom suites and reception rooms, fully triple glazed
- Jersey's most prestigious, luxury apartments
- Highly sought-after location with astounding views over St Brelade's bay
- Luxury high spec kitchens, with integrated Miele appliances
- A wealth of luxury amenities, state of the art gym, wellness centre and meeting room
- Private terraces and beautiful communal gardens
- Remote access, air comfort cooling and heating throughout
- Concierge and caretaker service plus top security and CCTV coverage
- Secure underground double garage ,parking by number plate recognition

## 5, One St Brelade, La Route De Genets

St Brelade, Jersey

A stunning first floor apartment in this truly exceptional new build development. Each apartment offers an open plan living space including a high specification kitchen with integrated appliances with integrated Miele appliances and Quartz worktops. This apartment benefits from a full length terrace with breath-taking views across the bay. The apartment has 2 large double bedroom suites with automated blinds and in-ceiling flush speakers, open plan living room/kitchen/dining space and a separate utility. Each apartment benefits from it's own private double garage, access to the state-of-the-art gym and wellness room as well as a concierge service. The location is highly sought after, with the numerous award winning restaurants nearby, plus local amenities including Waitrose and M&S at Red Houses. Estimated completion is due in 2024 reservations are now being taken, to secure one of these magnificent apartments.